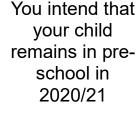

Enroll to attend preschool and 1st year, in 2020/21, in the "Portal das Matrículas" between May 4 and June 30, 2020.

Renew preschool enrollment for 2020/21, at the "Portal das Matrículas" between May 4 and June 30, 2020.