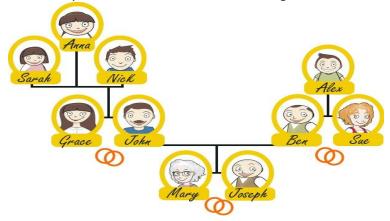

**7.** My name is Anna. Look at the picture and decide if the following sentences are true [T] or false [F].

- (\_\_\_) This is my father. His name is Nick.
- \_\_) This is my sister. Her name is Sarah.
- (\_\_\_) This is my grandma. Her name is Mary.
- (\_\_\_) This is my grandpa. His name is John.(\_\_\_) This is my mum. Her name is Alex.